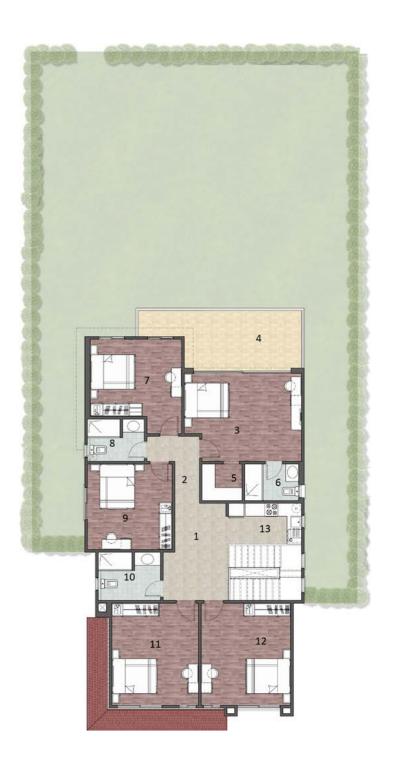

# Villa Type AS

Total Area 360m<sup>2</sup> Private Garden Area 240m<sup>2</sup>

# First Floor

| 1  | Lobby          | 4.50 x 2.40 m <sup>2</sup> |
|----|----------------|----------------------------|
| 2  | Corridor       | 3.10 x 1.10 m <sup>2</sup> |
| 3  | Master Bedroom | 5.40 x 4.00 m <sup>2</sup> |
| 4  | Terrace        | 7.50 x 2.60 m <sup>2</sup> |
| 5  | Dressing Room  | 1.80 x 1.70 m <sup>2</sup> |
| 6  | Bathroom       | 2.50 x 1.70 m <sup>2</sup> |
| 7  | Bedroom        | 4.20 x 3.60 m <sup>2</sup> |
| 8  | Bathroom       | 2.60 x 1.90 m <sup>2</sup> |
| 9  | Bedroom        | 3.90 x 3.90 m <sup>2</sup> |
| 10 | Bathroom       | 2.80 x 2.20 m <sup>2</sup> |
| 11 | Bedroom        | 4.70 x 4.00 m <sup>2</sup> |
| 12 | Bedroom        | 4.70 x 4.15 m <sup>2</sup> |
| 13 | Kitchenette    | 3.40 x 1.90 m <sup>2</sup> |