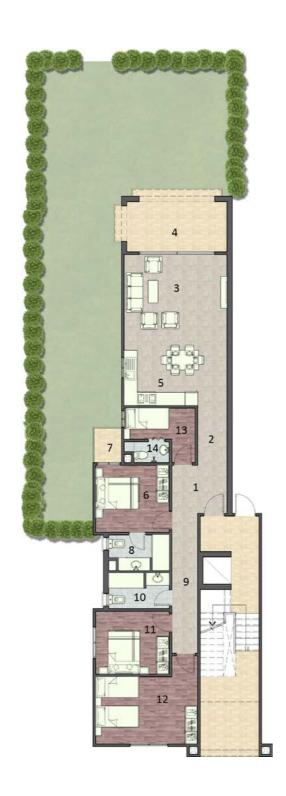

#### Corner Unit Ground Floor

| 1  | Entrance         | 2.65 x 2.30 m <sup>2</sup> |
|----|------------------|----------------------------|
| 2  | Lobby            | 2.85 x 1.40 m <sup>2</sup> |
| 3  | Reception        | 4.90 x 4.50 m <sup>2</sup> |
| 4  | Terrace          | 4.70 x 2.40 m <sup>2</sup> |
| 5  | Kitchen & Dining | 4.90 x 2.60 m <sup>2</sup> |
| 6  | Bedroom          | 3.60 x 3.20 m <sup>2</sup> |
| 7  | Terrace          | 1.60 x 1.30 m <sup>2</sup> |
| 8  | Bathroom         | 2.90 x 1.70 m <sup>2</sup> |
| 9  | Corridor         | 1.25 x 6.60 m <sup>2</sup> |
| 10 | Bathroom         | 2.90 x 1.70 m <sup>2</sup> |
| 11 | Bedroom          | 3.50 x 3.00 m <sup>2</sup> |
| 12 | Bedroom          | 4.90 x 3.20 m <sup>2</sup> |
| 13 | Maid's Room      | 3.40 x 1.50 m <sup>2</sup> |
| 14 | Maid's Bathroom  | 1.60 x 1.00 m <sup>2</sup> |