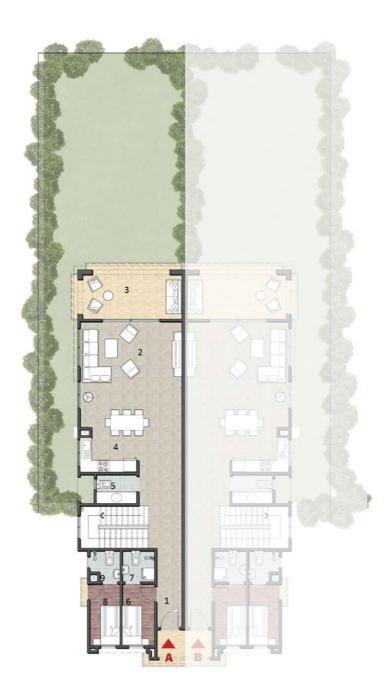

# Twin House Type C1

Total Area 200m<sup>2</sup> Private Garden Area 100m<sup>2</sup>

#### Unit A Ground Floor

| 1 | Entrance             | 4.00 x 1.30 m <sup>2</sup> |
|---|----------------------|----------------------------|
| 2 | Reception            | 5.30 x 4.30 m <sup>2</sup> |
| 3 | Terrace              | 5.30 x 2.30 m <sup>2</sup> |
| 4 | Kitchenette & Dining | 5.30 x 3.50 m <sup>2</sup> |
| 5 | Guest Toilet         | 2.00 x 1.50 m <sup>2</sup> |
| 6 | Maid's Room          | 1.70 x 3.20 m <sup>2</sup> |
| 7 | Maid's Bathroom      | 1.60 x 1.60 m <sup>2</sup> |
| 8 | Driver's Room        | 1.60 x 3.20 m <sup>2</sup> |
| 9 | Driver's Bathroom    | 1.50 x 1.60 m <sup>2</sup> |

| 1 | Corridor       | 7.40 x 1.30 m <sup>2</sup> |
|---|----------------|----------------------------|
| 2 | Master Bedroom | 4.10 X 4.00 m <sup>2</sup> |
| 3 | Terrace        | 4.10 x 1.40 m <sup>2</sup> |
| 4 | Bathroom       | 2.60 x 1.70 m <sup>2</sup> |
| 5 | Bedroom        | 3.80 x 3.40 m <sup>2</sup> |
| 6 | Terrace        | 2.50 x 1.20 m <sup>2</sup> |
| 7 | Bedroom        | 4.70 x 3.20 m <sup>2</sup> |
| 8 | Bathroom       | 2.70 x 1.60 m <sup>2</sup> |