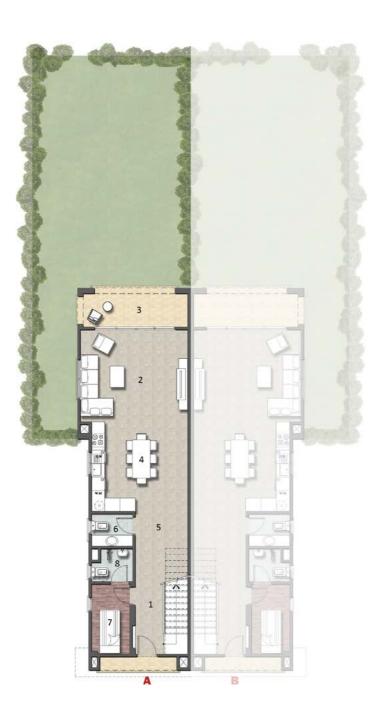

# 3 BR CHALET Type GS

Total Area 133m<sup>2</sup> Private Garden Area 75m<sup>2</sup>

#### Middle Unit Ground Floor

| 1  | Entrance         | 2.70 x 2.60 m <sup>2</sup> |
|----|------------------|----------------------------|
| 2  | Reception        | 4.90 x 4.50 m <sup>2</sup> |
| 3  | Terrace          | 3.80 x 2.20 m <sup>2</sup> |
| 4  | Kitchen & Dining | 4.90 x 2.70 m <sup>2</sup> |
| 5  | Bedroom          | 3.80 x 3.20 m <sup>2</sup> |
| 6  | Terrace          | 1.70 x 1.50 m <sup>2</sup> |
| 7  | Bathroom         | 2.45 x 2.00 m <sup>2</sup> |
| 8  | Corridor         | 1.20 x 6.60 m <sup>2</sup> |
| 9  | Bathroom         | 2.45 x 1.90 m <sup>2</sup> |
| 10 | Bedroom          | 3.80 x 3.00 m <sup>2</sup> |
| 11 | Bedroom          | 3.50 x 3.00 m <sup>2</sup> |