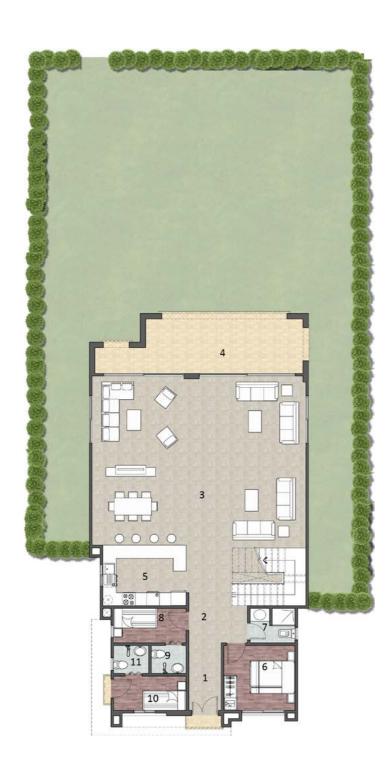

# Villa Type AS

Total Area 360m<sup>2</sup> Private Garden Area 240m<sup>2</sup>

# Ground Floor

| 1  | Entrance           | 3.10 x 1.50 m <sup>2</sup> |
|----|--------------------|----------------------------|
| 2  | Lobby              | 2.70 x 1.70 m <sup>2</sup> |
| 3  | Reception & Dining | 9.90 x 7.90 m <sup>2</sup> |
| 4  | Terrace            | 9.50 x 2.50 m <sup>2</sup> |
| 5  | Kitchen            | 3.85 x 2.80 m <sup>2</sup> |
| 6  | Bedroom            | 3.30 x 3.00 m <sup>2</sup> |
| 7  | Bathroom           | 2.10 x 1.60 m <sup>2</sup> |
| 8  | Maid's Room        | 3.30 x 1.60 m <sup>2</sup> |
| 9  | Maid's Bathroom    | 1.60 x 1.30 m <sup>2</sup> |
| 10 | Driver's Room      | 3.30 x 1.60 m <sup>2</sup> |
| 11 | Driver's Bathroom  | 1.60 x 1.30 m <sup>2</sup> |