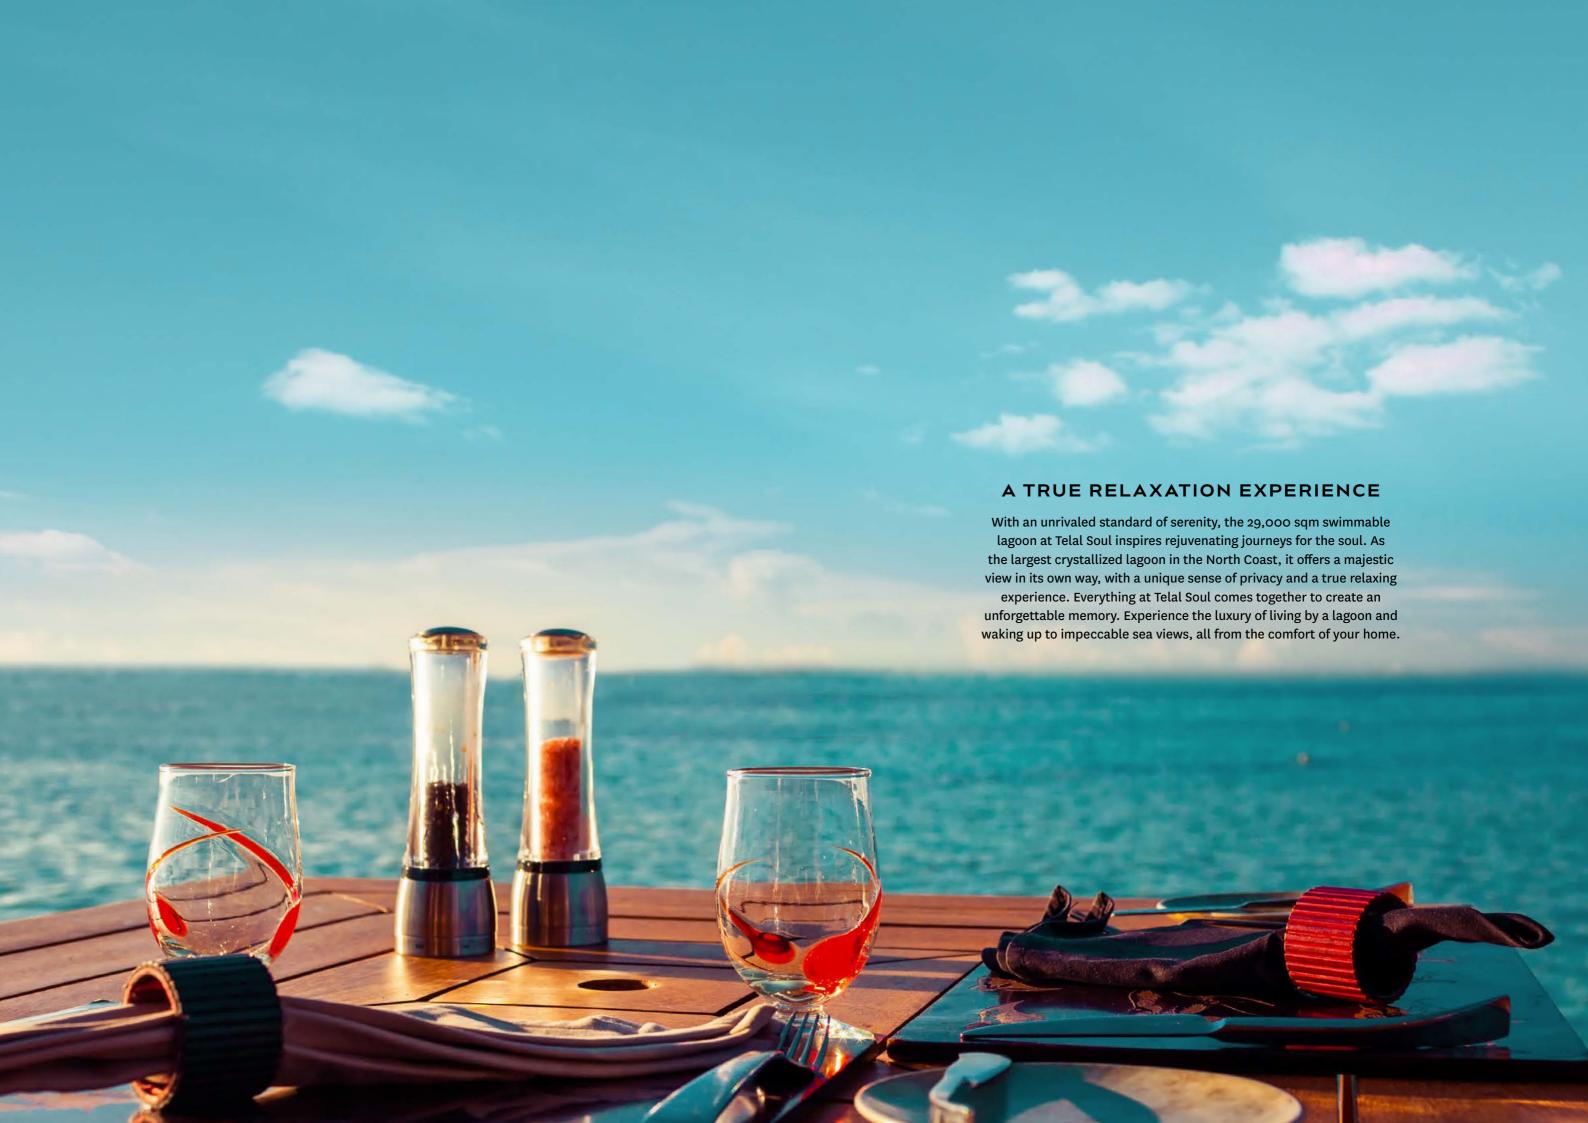

rranean Sea. Spacious living areas feature private terraces set on a tiered landscape that allow for an indoor and outdoor experience with nature. With panoramic backdrops of the beach all around, Telal Soul is the ideal setting for a unique seaside retreat.









Refresh your Mind and Soul

# **ENTER A WORLD OF BEACHFRONT** LUXURY AND EFFORTLESS LIVING From its prime location in Telal North Coast, Telal Soul is a newly reimagined sanctuary with intimate villas, twin houses, and chalets. It perfectly suits for a weekend getaway, family retreats, or year-round travels. Whether you want to breathe in the scenic coastal views, sample incredible Mediterranean cuisines, or workout in the lush outdoors, Telal Soul is the perfect getaway where every moment translates into a lasting memory.









Unit types & floorpolans



# Villa Type AS

Total Area 360m<sup>2</sup> Private Garden Area 240m<sup>2</sup>

# Ground Floor

| 1  | Entrance           | 3.10 x 1.50 m <sup>2</sup> |
|----|--------------------|----------------------------|
| 2  | Lobby              | 2.70 x 1.70 m <sup>2</sup> |
| 3  | Reception & Dining | 9.90 x 7.90 m <sup>2</sup> |
| 4  | Terrace            | 9.50 x 2.50 m <sup>2</sup> |
| 5  | Kitchen            | 3.85 x 2.80 m <sup>2</sup> |
| 6  | Bedroom            | 3.30 x 3.00 m <sup>2</sup> |
| 7  | Bathroom           | 2.10 x 1.60 m <sup>2</sup> |
| 8  | Maid's Room        | 3.30 x 1.60 m <sup>2</sup> |
| 9  | Maid's Bathroom    | 1.60 x 1.30 m <sup>2</sup> |
| 10 | Driver's Room      | 3.30 x 1.60 m <sup>2</sup> |
| 11 | Driver's Bathroom  | 1.60 x 1.30