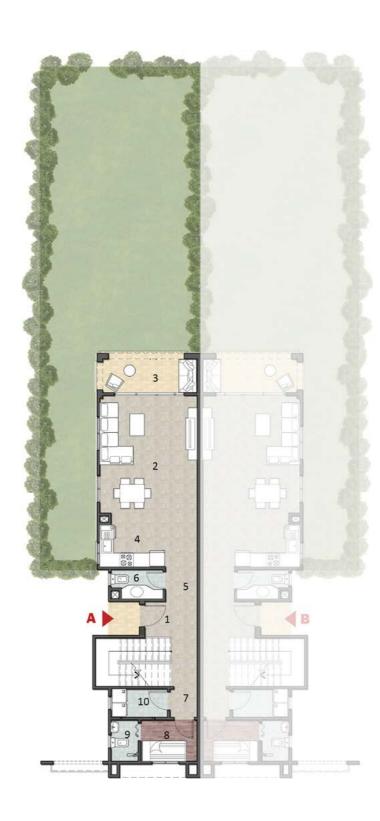

# 3 BR CHALET Type GS

Total Area 133m<sup>2</sup> Private Garden Area 75m<sup>2</sup>

#### Middle Unit Ground Floor

| 1  | Entrance         | 2.70 x 2.60 m <sup>2</sup> |
|----|------------------|----------------------------|
| 2  | Reception        | 4.90 x 4.50 m <sup>2</sup> |
| 3  | Terrace          | 3.80 x 2.20 m <sup>2</sup> |
| 4  | Kitchen & Dining | 4.90 x 2.70 m <sup>2</sup> |
| 5  | Bedroom          | 3.80 x 3.20 m <sup>2</sup> |
| 6  | Terrace          | 1.70 x 1.50 m <sup>2</sup> |
| 7  | Bathroom         | 2.45 x 2.00 m <sup>2</sup> |
| 8  | Corridor         | 1.20 x 6.60 m <sup>2</sup> |
| 9  | Bathroom         | 2.45 x 1.90 m <sup>2</sup> |
| 10 | Bedroom          | 3.80 x 3.00 m <sup>2</sup> |
| 11 | Bedroom          | 3.50 x 3.00 m <sup>2</sup> |