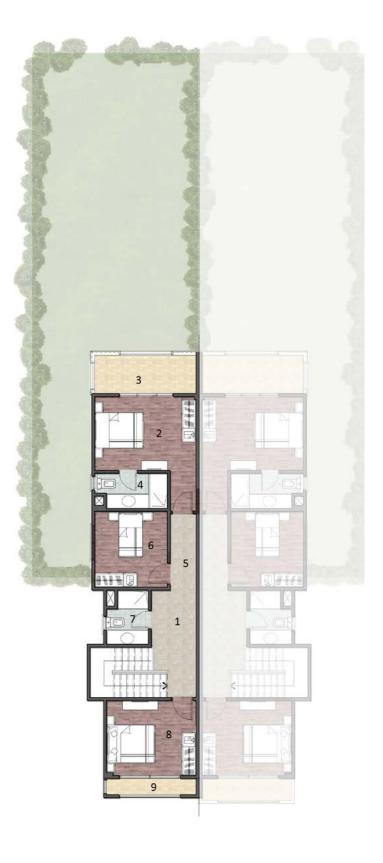

# 4 BR CHALET Type GS

Total Area 153m<sup>2</sup>
Private Garden Area 120m<sup>2</sup>

# Corner Unit Typical Floor

| 1  | Entrance         | 2.65 x 2.30 m <sup>2</sup> |
|----|------------------|----------------------------|
| 2  | Lobby            | 2.85 x 1.40 m <sup>2</sup> |
| 3  | Reception        | 4.90 x 4.50 m <sup>2</sup> |
| 4  | Terrace          | 4.70 x 2.40 m <sup>2</sup> |
| 5  | Kitchen & Dining | 4.90 x 2.60 m <sup>2</sup> |
| 6  | Bedroom          | 3.30 x 2.60 m <sup>2</sup> |
| 7  | Bedroom          | 3.60 x 3.20 m <sup>2</sup> |
| 8  | Terrace          | 1.60 x 1.30 m <sup>2</sup> |
| 9  | Bathroom         | 2.90 x 1.70 m <sup>2</sup> |
| 10 | Corridor         | 1.25 x 6.60 m <sup>2</sup> |
| 11 | Bathroom         | 2.90 x 1.70 m <sup>2</sup> |
| 12 | Bedroom          | 3.50 x 3.00 m <sup>2</sup> |
| 13 | Bedroom          | 4.90 x 3.20 m <sup>2</sup> |