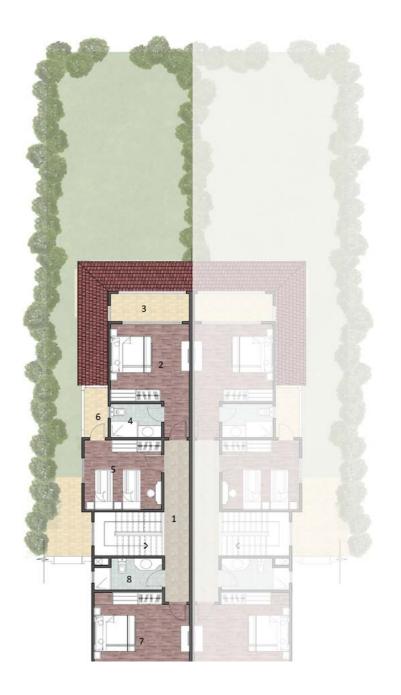

# Twin House Type D1

# Total Area 160m<sup>2</sup> Private Garden Area 100m<sup>2</sup>

#### Unit A Ground Floor

| 1 | Entrance             | 1.20 x 2.20 m <sup>2</sup> |
|---|----------------------|----------------------------|
| 2 | Reception            | 4.80 x 4.20 m <sup>2</sup> |
| 3 | Terrace              | 1.70 x 4.80 m <sup>2</sup> |
| 4 | Kitchenette & Dining | 4.30 x 4.00 m <sup>2</sup> |
| 5 | Lobby                | 3.30 x 2.30 m <sup>2</sup> |
| 6 | Toilet               | 1.40 x 1.80 m <sup>2</sup> |
| 7 | Maid's Room          | 1.70 x 3.10 m <sup>2</sup> |
| 8 | Maid's Bathroom      | 1.40 x 1.80 m <sup>2</sup> |