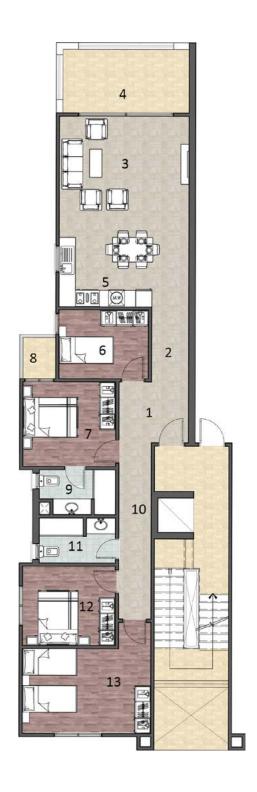

# 3 BR CHALET Type GS

Total Area 133m<sup>2</sup> Private Garden Area 75m<sup>2</sup>

#### Middle Unit Ground Floor

| 1  | Entrance         | 2.70 x 2.60 m <sup>2</sup> |
|----|------------------|----------------------------|
| 2  | Reception        | 4.90 x 4.50 m <sup>2</sup> |
| 3  | Terrace          | 3.80 x 2.20 m <sup>2</sup> |
| 4  | Kitchen & Dining | 4.90 x 2.70 m <sup>2</sup> |
| 5  | Bedroom          | 3.80 x 3.20 m <sup>2</sup> |
| 6  | Terrace          | 1.70 x 1.50 m <sup>2</sup> |
| 7  | Bathroom         | 2.45 x 2.00 m <sup>2</sup> |
| 8  | Corridor         | 1.20 x 6.60 m <sup>2</sup> |
| 9  | Bathroom         | 2.45 x 1.90 m <sup>2</sup> |
| 10 | Bedroom          | 3.80 x 3.00 m <sup>2</sup> |
| 11 | Bedroom          | 3.50 x 3.00 m <sup>2</sup> |