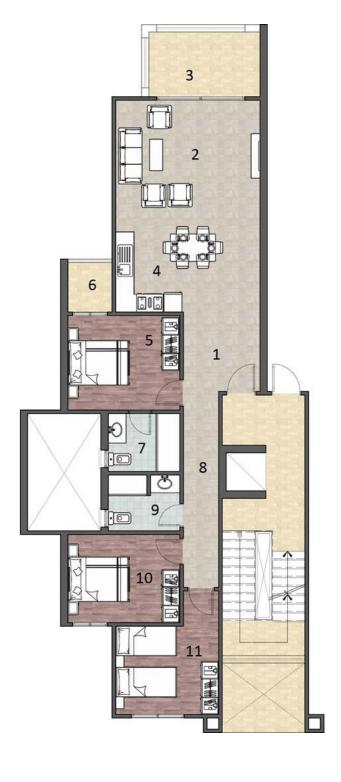

# 4 BR CHALET Type GS

Total Area 153m<sup>2</sup>
Private Garden Area 120m<sup>2</sup>

# Corner Unit Typical Floor

| 1  | Entrance         | 2.65 x 2.30 m <sup>2</sup> |
|----|------------------|----------------------------|
| 2  | Lobby            | 2.85 x 1.40 m <sup>2</sup> |
| 3  | Reception        | 4.90 x 4.50 m <sup>2</sup> |
| 4  | Terrace          | 4.70 x 2.40 m <sup>2</sup> |
| 5  | Kitchen & Dining | 4.90 x 2.60 m <sup>2</sup> |
| 6  | Bedroom          | 3.30 x 2.60 m <sup>2</sup> |
| 7  | Bedroom          | 3.60 x 3.20 m <sup>2</sup> |
| 8  | Terrace          | 1.60 x 1.30 m <sup>2</sup> |
| 9  | Bathroom         | 2.90 x 1.70 m <sup>2</sup> |
| 10 | Corridor         | 1.25 x 6.60 m <sup>2</sup> |
| 11 | Bathroom         | 2.90 x 1.70 m <sup>2</sup> |
| 12 | Bedroom          | 3.50 x 3.00 m <sup>2</sup> |
| 13 | Bedroom          | 4.90 x 3.20 m <sup>2</sup> |