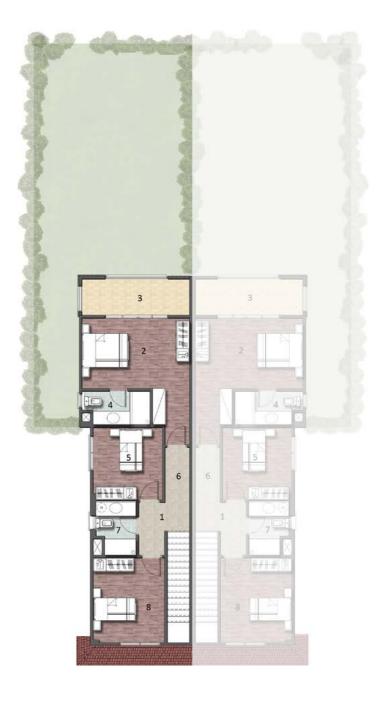

# 4 BR CHALET Type GS

Total Area 153m<sup>2</sup>
Private Garden Area 120m<sup>2</sup>

#### Corner Unit Ground Floor

| 1  | Entrance         | 2.65 x 2.30 m <sup>2</sup> |
|----|------------------|----------------------------|
| 2  | Lobby            | 2.85 x 1.40 m <sup>2</sup> |
| 3  | Reception        | 4.90 x 4.50 m <sup>2</sup> |
| 4  | Terrace          | 4.70 x 2.40 m <sup>2</sup> |
| 5  | Kitchen & Dining | 4.90 x 2.60 m <sup>2</sup> |
| 6  | Bedroom          | 3.60 x 3.20 m <sup>2</sup> |
| 7  | Terrace          | 1.60 x 1.30 m <sup>2</sup> |
| 8  | Bathroom         | 2.90 x 1.70 m <sup>2</sup> |
| 9  | Corridor         | 1.25 x 6.60 m <sup>2</sup> |
| 10 | Bathroom         | 2.90 x 1.70 m <sup>2</sup> |
| 11 | Bedroom          | 3.50 x 3.00 m <sup>2</sup> |
| 12 | Bedroom          | 4.90 x 3.20 m <sup>2</sup> |
| 13 | Maid's Room      | 3.40 x 1.50 m <sup>2</sup> |
| 14 | Maid's Bathroom  | 1.60 x 1.00 m <sup>2</sup> |