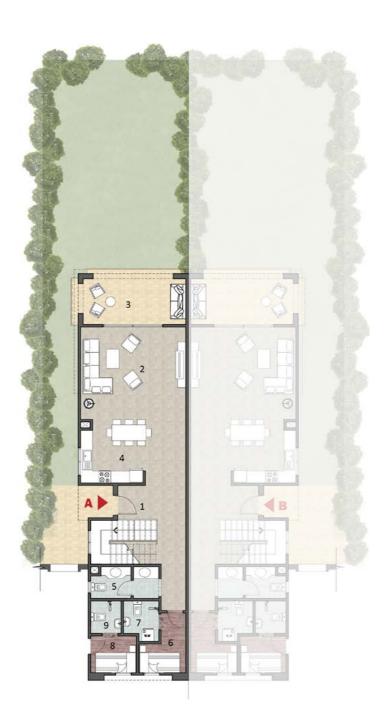

# Twin House Type C1

Total Area 200m<sup>2</sup> Private Garden Area 100m<sup>2</sup>

#### Unit A Ground Floor

| 1 | Entrance             | 4.00 x 1.30 m <sup>2</sup> |
|---|----------------------|----------------------------|
| 2 | Reception            | 5.30 x 4.30 m <sup>2</sup> |
| 3 | Terrace              | 5.30 x 2.30 m <sup>2</sup> |
| 4 | Kitchenette & Dining | 5.30 x 3.50 m <sup>2</sup> |
| 5 | Guest Toilet         | 2.00 x 1.50 m <sup>2</sup> |
| 6 | Maid's Room          | 1.70 x 3.20 m <sup>2</sup> |
| 7 | Maid's Bathroom      | 1.60 x 1.60 m <sup>2</sup> |
| 8 | Driver's Room        | 1.60 x 3.20 m <sup>2</sup> |
| 9 | Driver's Bathroom    | 1.50 x 1.60 m <sup>2</sup> |

| 1 | Corridor       | 7.40 x 1.30 m <sup>2</sup> |
|---|----------------|----------------------------|
| 2 | Master Bedroom | 4.10 X 4.00 m <sup>2</sup> |
| 3 | Terrace        | 4.10 x 1.40 m <sup>2</sup> |
| 4 | Bathroom       | 2.60 x 1.70 m <sup>2</sup> |
| 5 | Bedroom        | 3.80 x 3.40 m <sup>2</sup> |
| 6 | Terrace        | 2.50 x 1.20 m <sup>2</sup> |
| 7 | Bedroom        | 4.70 x 3.20 m <sup>2</sup> |
| 8 | Bathroom       | 2.70 x 1.60 m <sup>2</sup> |