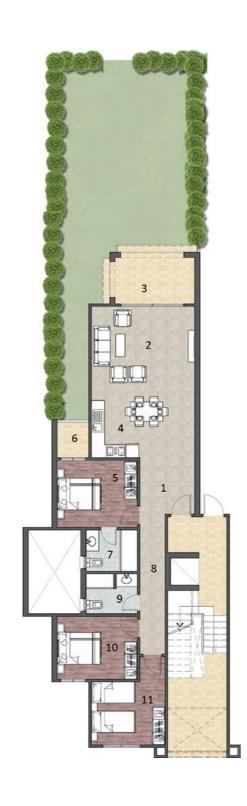

# 4 BR CHALET Type GS

Total Area 153m<sup>2</sup>
Private Garden Area 120m<sup>2</sup>

#### Corner Unit Ground Floor

| 1  | Entrance         | 2.65 x 2.30 m <sup>2</sup> |
|----|------------------|----------------------------|
| 2  | Lobby            | 2.85 x 1.40 m <sup>2</sup> |
| 3  | Reception        | 4.90 x 4.50 m <sup>2</sup> |
| 4  | Terrace          | 4.70 x 2.40 m <sup>2</sup> |
| 5  | Kitchen & Dining | 4.90 x 2.60 m <sup>2</sup> |
| 6  | Bedroom          | 3.60 x 3.20 m <sup>2</sup> |
| 7  | Terrace          | 1.60 x 1.30 m <sup>2</sup> |
| 8  | Bathroom         | 2.90 x 1.70 m <sup>2</sup> |
| 9  | Corridor         | 1.25 x 6.60 m <sup>2</sup> |
| 10 | Bathroom         | 2.90 x 1.70 m <sup>2</sup> |
| 11 | Bedroom          | 3.50 x 3.00 m <sup>2</sup> |
| 12 | Bedroom          | 4.90 x 3.20 m <sup>2</sup> |
| 13 | Maid's Room      | 3.40 x 1.50 m <sup>2</sup> |
| 14 | Maid's Bathroom  | 1.60 x 1.00 m <sup>2</sup> |