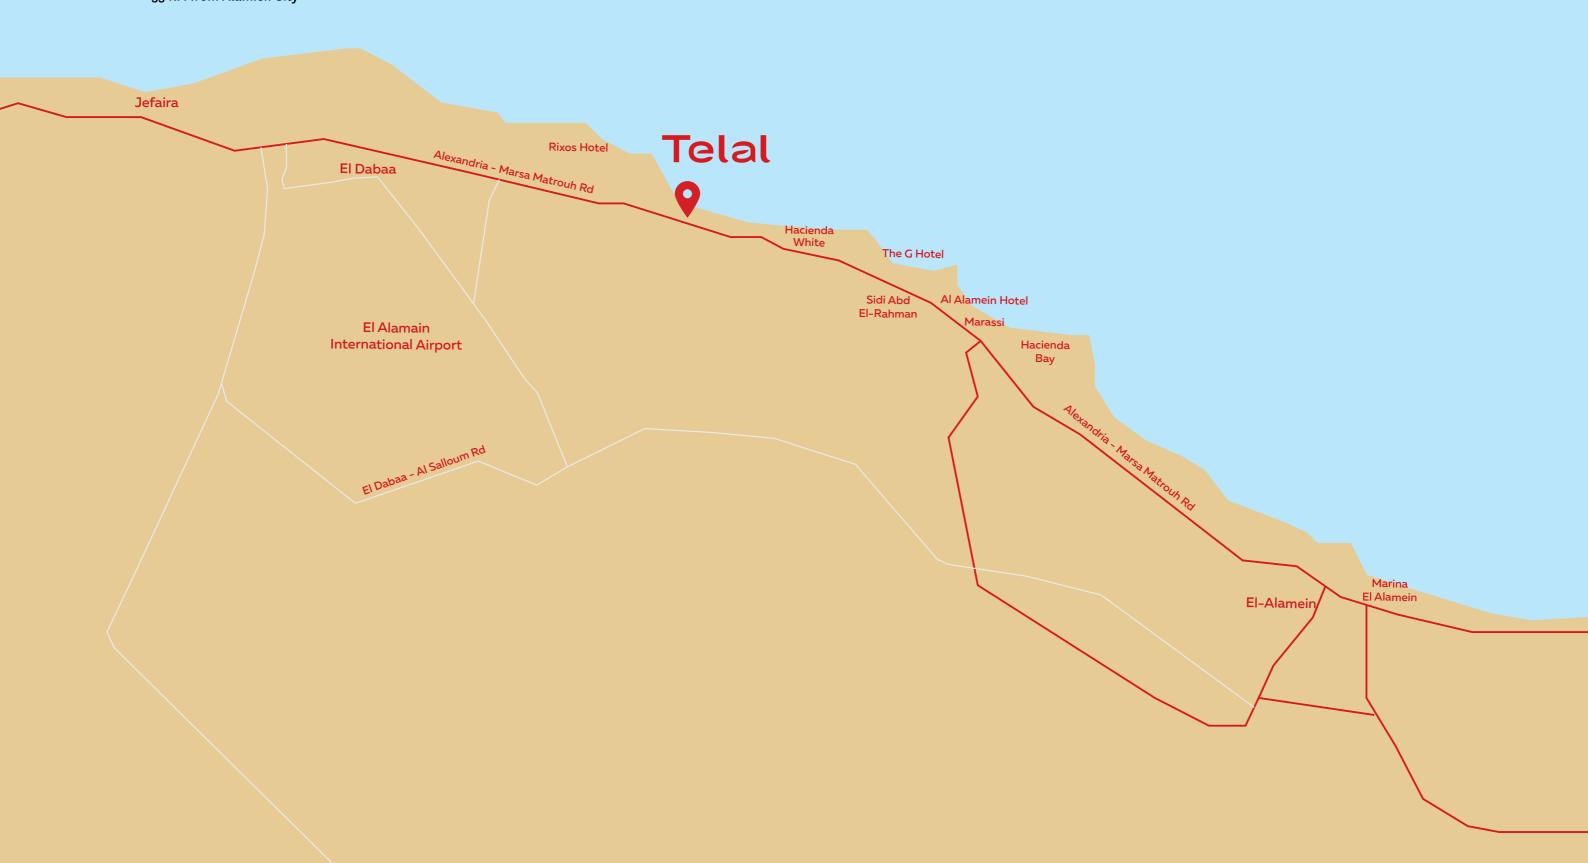

# A UNIQUE EXTENSION IN TELAL NORTH COAST

As Telal's new extension in the North Coast, Telal Soul is where effortless living meets relaxed indulgence. Situated 129 km on the Alexandria Matrouh Coastal Road near El Alamein, Telal Soul is located on a private elevation with lush gardens and a panoramic sea view. Within proximity to the most desirable attractions, residents can indulge in a selective range of entertainment and dining choices unmatched with unique experiences.

Location Map

- 145 KM from Marsa Matrouh
- 20 KM from Dabaa Axis
- 20 KM from Alamien Airport
- 35 KM from Alamien City