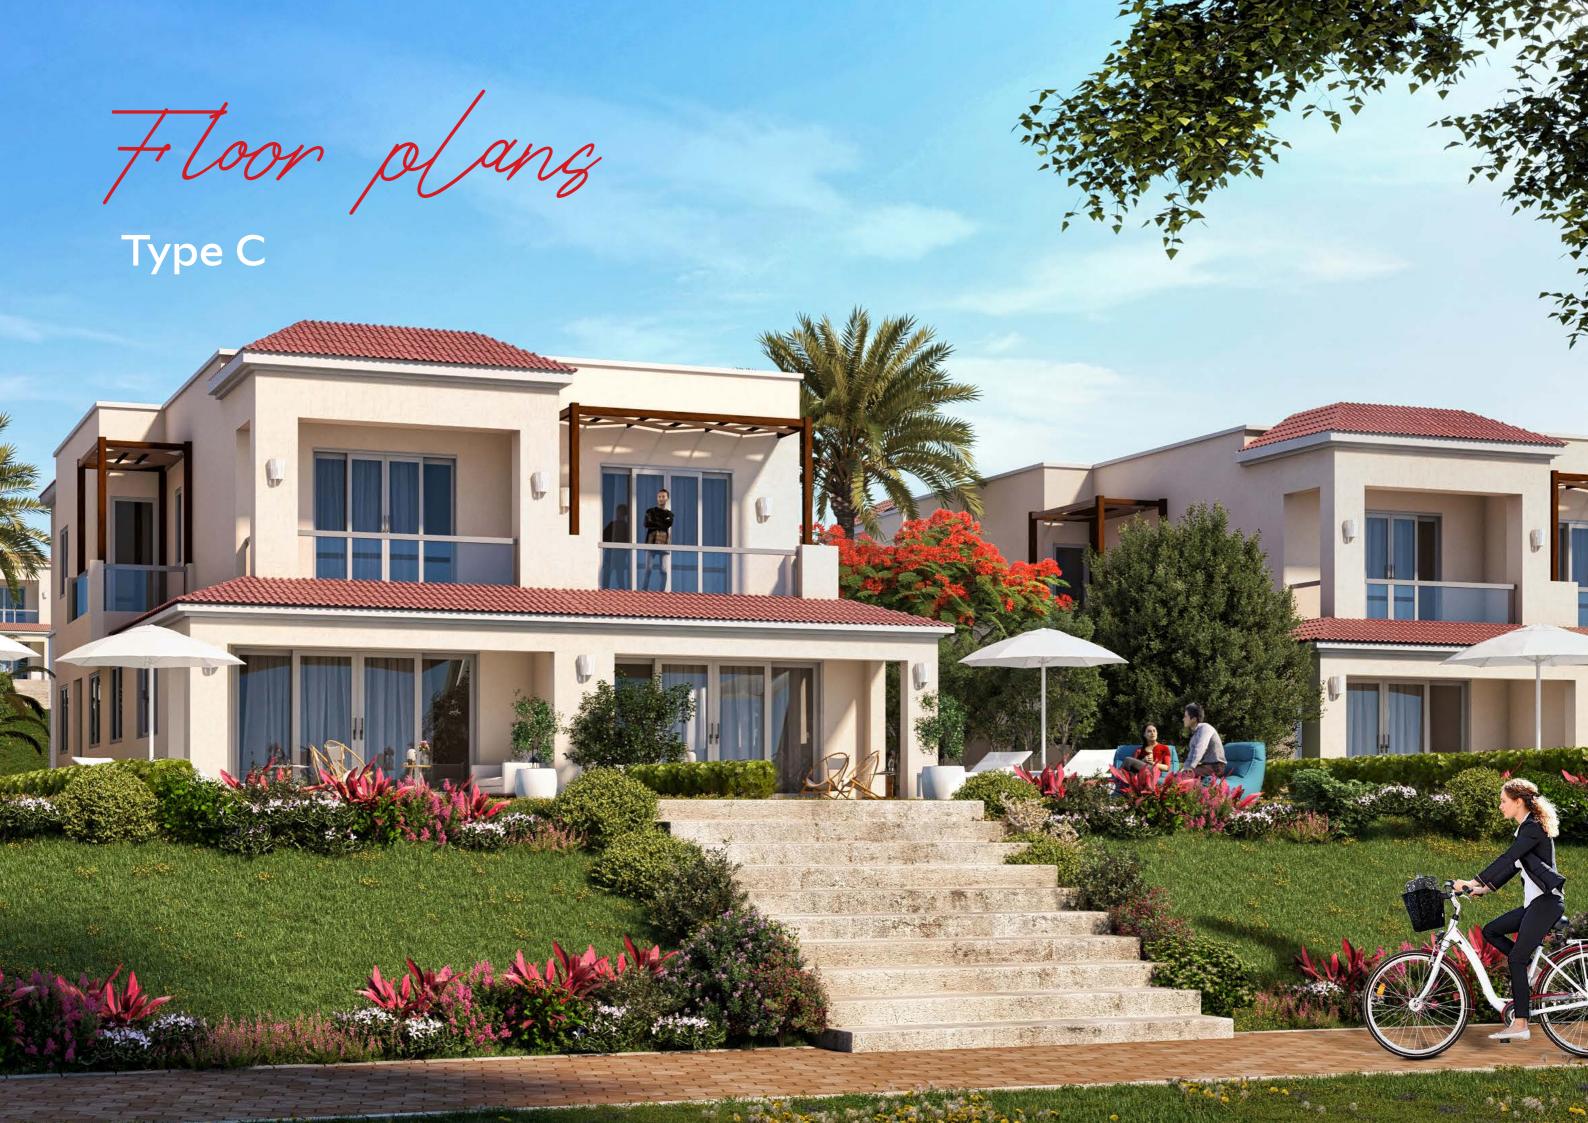

room  | 1.60 x 1.30 m <sup>2</sup> |



# First Floor

| 1  | Lobby          | 4.50 x 2.40 m <sup>2</sup> |
|----|----------------|----------------------------|
| 2  | Corridor       | 3.10 x 1.10 m <sup>2</sup> |
| 3  | Master Bedroom | 5.40 x 4.00 m <sup>2</sup> |
| 4  | Terrace        | 7.50 x 2.60 m <sup>2</sup> |
| 5  | Dressing Room  | 1.80 x 1.70 m <sup>2</sup> |
| 6  | Bathroom       | 2.50 x 1.70 m <sup>2</sup> |
| 7  | Bedroom        | 4.20 x 3.60 m <sup>2</sup> |
| 8  | Bathroom       | 2.60 x 1.90 m <sup>2</sup> |
| 9  | Bedroom        | 3.90 x 3.90 m <sup>2</sup> |
| 10 | Bathroom       | 2.80 x 2.20 m <sup>2</sup> |
| 11 | Bedroom        | 4.70 x 4.00 m <sup>2</sup> |
| 12 | Bedroom        | 4.70 x 4.15 m <sup>2</sup> |
| 13 | Kitchenette    | 3.40 x 1.90 m <sup>2</sup> |





# Twin House Type C1

Total Area 200m<sup>2</sup> Private Garden Area 100m<sup>2</sup>

#### Unit A Ground Floor

| 1 | Entrance             | 4.00 x 1.30 m <sup>2</sup> |
|---|----------------------|----------------------------|
| 2 | Reception            | 5.30 x 4.30 m <sup>2</sup> |
| 3 | Terrace              | 5.30 x 2.30 m <sup>2</sup> |
| 4 | Kitchenette & Dining | 5.30 x 3.50 m <sup>2</sup> |
| 5 | Guest Toilet         | 2.00 x 1.50 m <sup>2</sup> |
| 6 | Maid's Room          | 1.70 x 3.20 m <sup>2</sup> |
| 7 | Maid's Bathroom      | 1.60 x 1.60 m <sup>2</sup> |
| 8 | Driver's Room        | 1.60 x 3.20 m <sup>2</sup> |
| 9 | Driver's Bathroom    | 1.50 x 1.60 m <sup>2</sup> |



| 1 | Corridor       | 7.40 x 1.30 m <sup>2</sup> |
|---|----------------|---------------------------