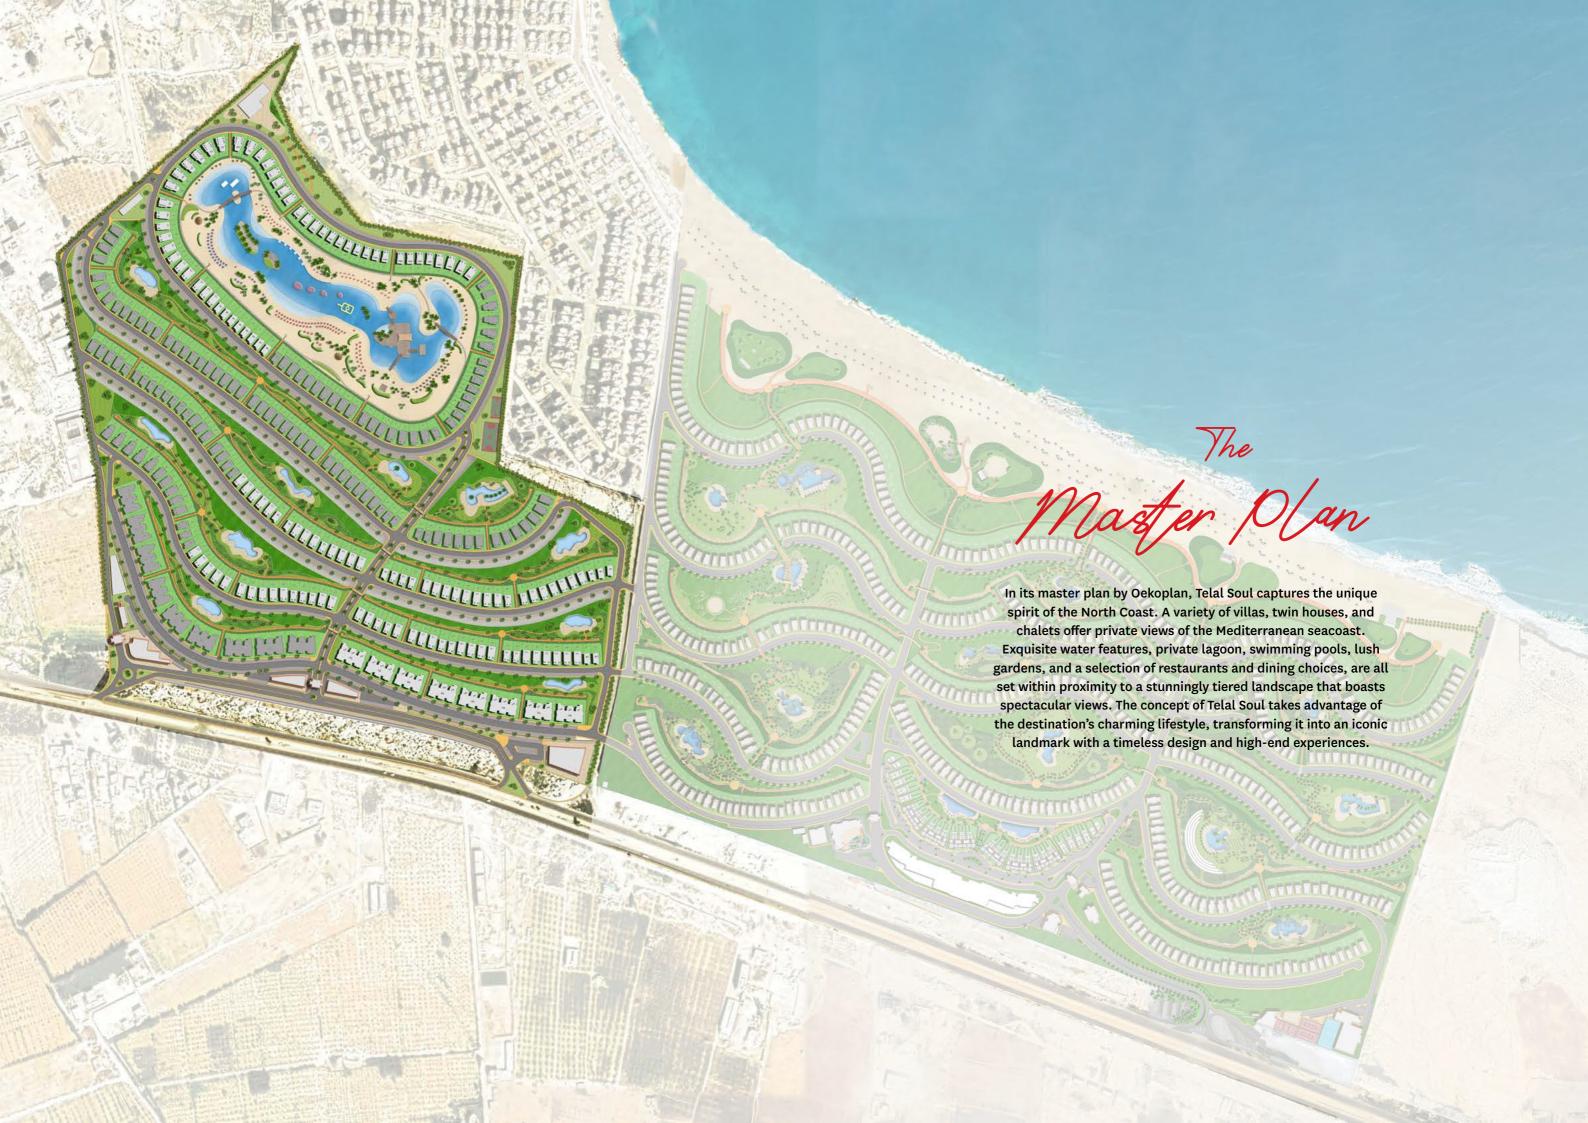

# A UNIQUE EXTENSION IN TELAL NORTH COAST

As Telal's new extension in the North Coast, Telal Soul is where effortless living meets relaxed indulgence. Situated 129 km on the Alexandria Matrouh Coastal Road near El Alamein, Telal Soul is located on a private elevation with lush gardens and a panoramic sea view. Within proximity to the most desirable attractions, residents can indulge in a selective range of entertainment and dining choices unmatched with unique experiences.

#### **SEA VIEWS FROM EVERY HOME**

Home to an exquisite variety of villas, twin houses and chalets, Telal Soul draws inspiration from the natural coastal beauty and provides expansive views of the Mediterranean Sea. Spacious living areas feature private terraces set on a tiered landscape that allow for an indoor and outdoor experience with nature. With panoramic backdrops of the beach all around, Telal Soul is the ideal setting for a unique seaside retreat.