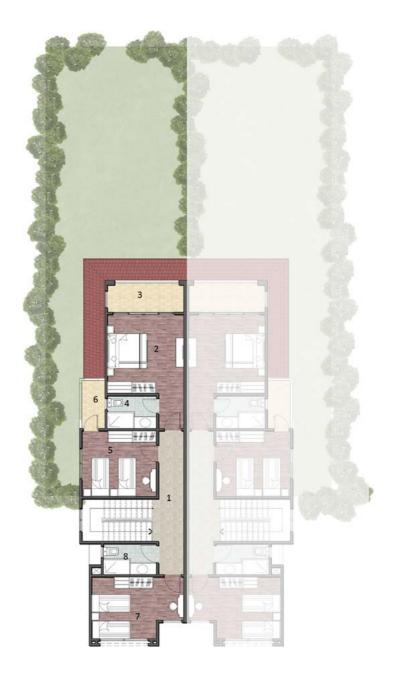

# Twin House Type C2

Total Area 200m<sup>2</sup> Private Garden Area 100m<sup>2</sup>

#### Unit A Ground Floor

| 1 | Entrance             | 4.00 x 1.30 m <sup>2</sup> |
|---|----------------------|----------------------------|
| 2 | Reception            | 5.30 x 4.30 m <sup>2</sup> |
| 3 | Terrace              | 5.30 x 2.30 m <sup>2</sup> |
| 4 | Kitchenette & Dining | 5.30 x 3.50 m <sup>2</sup> |
| 5 | Guest Toilet         | 2.00 x 1.50 m <sup>2</sup> |
| 6 | Maid's Room          | 1.70 x 3.20 m <sup>2</sup> |
| 7 | Maid's Bathroom      | 1.60 x 1.60 m <sup>2</sup> |
| 8 | Driver's Room        | 1.60 x 3.20 m <sup>2</sup> |
| 9 | Driver's Bathroom    | 1.50 x 1.60 m <sup>2</sup> |

| 1 | Corridor       | 7.40 x 1.30 m <sup>2</sup> |
|---|----------------|----------------------------|
| 2 | Master Bedroom | 4.10 X 4.00 m <sup>2</sup> |
| 3 | Terrace        | 4.10 x 1.40 m <sup>2</sup> |
| 4 | Bathroom       | 2.60 x 1.70 m <sup>2</sup> |
| 5 | Bedroom        | 3.80 x 3.40 m <sup>2</sup> |
| 6 | Terrace        | 2.50 x 1.20 m <sup>2</sup> |
| 7 | Bedroom        | 4.70 x 3.20 m <sup>2</sup> |
| 8 | Bathroom       | 2.70 x 1.60 m <sup>2</sup> |